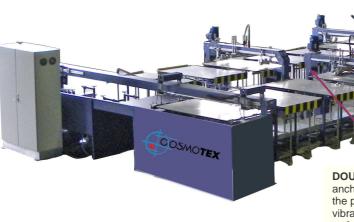

**DOUBLE ANCHORAGE:** pallets anchorage by two positions while the printing process avoiding any vibration and assuring precision of +- 0,02mm

OPERATOR ACCESSIBILITY INSIDE THE MACHINE: easy and fast materials accessibility inside the machine, as inks, garments, screens, and so on. Decrease the preparation time.

QR CODE

EASY CLEANING THE SCREENS: 40cm height the printing heads for easy operators accessibility. Prevents operator fatigue and improve the productivity.