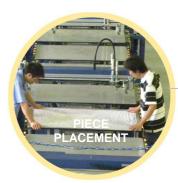

SUPERVISION: SINGLE
OPERATOR walking for central
machine corridor, can check both
sides pallets. Easy mistake detection
with fast machine stop, which permits
to reduce 80% the damaged items.

PIECE PLACEMENT: fast, wrinkle free and easy piece placement with two operators. With less than 3 seconds you can locate 1,00mts x 1,20mts piece.