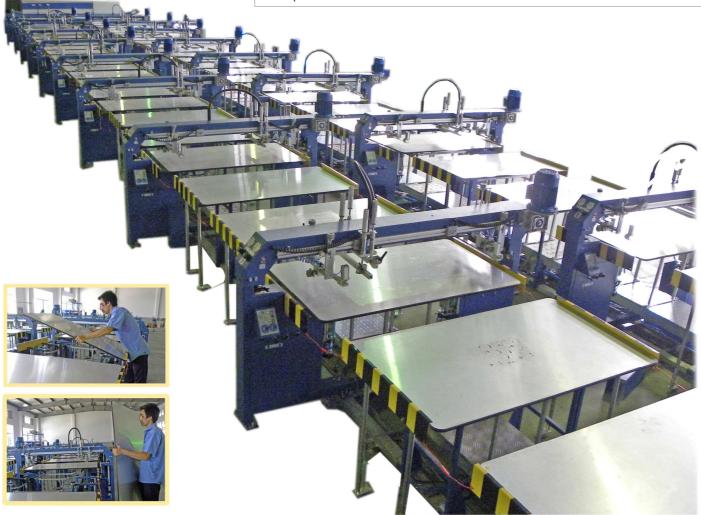

### **BENEFITS**

- ➤ Best machine for large printing pieces. Best accessibility for pieces location, process supervision and pallets and screen cleaning.
- Squeegee pressure, speed and inclination are constant and controlled by the machine
- ➤ Printing accuracy up to 0,02mm
- ➤ Less cost level (high productivity machine with only 3 to 5 operators). Self pallets cleaning option and pieces external location which improve the productivity.
- Repetitively (regularity), same quality of printing neither depending nor printing difficulty, printing size, number of pieces to be done.
- > Excellent for specific works as FULL PRINT.

### **FUNCTIONS**

- ➤ Highly versatile. Each printing head is completely independent and can be individually programmed.
- ➤ Electric squeegee run. Provides greater uniformity and sharpness.
- ➤ Off-contact regulation.
- ➤ Easy programming and program store with the digital touch screen.
- ➤ Pallet automatic levelling system: pallets are automatically identically levelled in height and in horizontal achieving a perfect printing accuracy +- 0,05mm.
- The working pressure of each squeegee can be adjusted independently.
- ➤ Self-aligning and tilt-adjustable squeegees.
- ➤ Digital control of squeegee speed: from 0.15 to 1.5 m/sec.
- ➤ Double centring device located on each head for greater fitting precision.
- > Extremely accurate micrometric system that facilitates design changes and fitting.
- > Innovative system of pallets free, easy to change in seconds without tools.
- ➤ Easy cleaning the screens: 400mm height the printing heads for easy operators accessibility. Prevents operator fatigue and improve the productivity.
- ➤ Intermediate areas for pre-drying.
- ➤ Pallets sizes from 70x90cm to 110x160cm. Higher measures under requirement.

Operators can easily access to any part of the machine at any time. Consequently makes easier the garments placement process, the printing inspection and the machine cleaning process, improving the printing quality and the productivity.