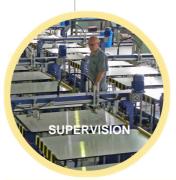

SUPERVISION: SINGLE
OPERATOR walking for central
machine corridor, can check both
sides pallets. Easy mistake detection
with fast machine stop, which permits
to reduce 80% the damaged items.

PIECE PLACEMENT: fast, wrinkle free and easy piece placement with two operators. With less than 3 seconds you can locate 1,00mts x 1,20mts piece.