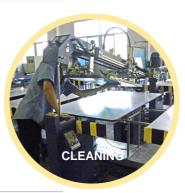

QR CODE

EASY CLEANING THE SCREENS: 40cm height the printing heads for easy operators accessibility. Prevents operator fatigue and improve the productivity.

Operators can easily access to any part of the machine at any time. Consequently makes easier the garments placement process, the printing inspection and the machine cleaning process, improving the printing quality and the productivity.