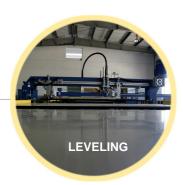

## MORE PRODUCTIVITY

PALLET AUTOMATIC LEVELLING SYSTEM, in height and horizontal. It permits to print several levels very accurate.

PRODUCTON MANAGEMENT SOFWARE: it assures the repeatability of the process.