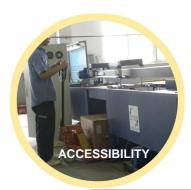

**DOUBLE ANCHORAGE:** pallets anchorage by two positions while the printing process avoiding any vibration and assuring precision of +- 0,02mm

OPERATOR ACCESSIBILITY INSIDE THE MACHINE: easy and fast materials accessibility inside the machine, as inks, garments, screens, and so on. Decrease the preparation time.

Operators can easily access to any part of the machine at any time. Consequently makes easier the garments placement process, the printing inspection and the machine cleaning process, improving the printing quality and the productivity.